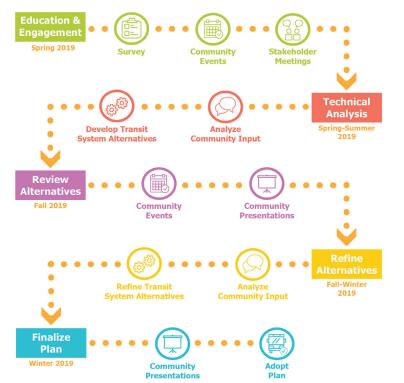

## **Project Timeline**

**Connect Northwest Arkansas** is a 10-Year Transit Development Plan (TDP) that will create a "Blueprint" for improving and expanding transit in the Northwest Arkansas region. Guided by a technical analysis and a robust public engagement and education process, Connect Northwest Arkansas will determine the following: